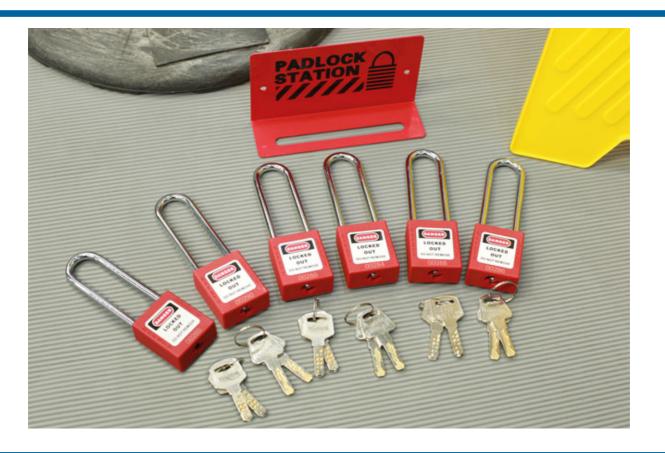

## LASER®

Padlock station kit including long shackle padlocks. Ideal for any garage or bodyshop working on hybrid and/or electric vehicles allowing easy access, storage and identification of what locks are in use.

## Additional Information

- Padlock station holding up to 6 padlocks for easy access and safe storage of padlocks in one place. Use to store unused safety padlocks • to see at a glance what locks are in use. Size: 140 x 40 x 80mm.
- 6 x 76mm long shackle, non conductive nylon bodied lockout padlocks (with two coded keys), for preventing accidental activation of, or access to, high voltage systems.
- Padlock station kit with standard and long shackle padlocks and safety hasps available please see Laser Part No. 8150. ٠
- All products contained in this kit are available as individual items please see Laser Part Nos. 7944 (padlock station) and 7943 (78mm • padlock).