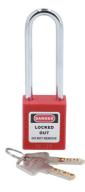

## Additional Information

- Padlock station holding up to 6 padlocks for easy access and safe storage of padlocks in one place. Use to store unused safety padlocks • to see at a glance what locks are in use. Size: 140 x 40 x 80mm.
- 6 x 76mm long shackle, non conductive nylon bodied lockout padlocks (with two coded keys), for preventing accidental activation of, or access to, high voltage systems.
- Padlock station kit with standard and long shackle padlocks and safety hasps available please see Laser Part No. 8150. ٠
- All products contained in this kit are available as individual items please see Laser Part Nos. 7944 (padlock station) and 7943 (78mm • padlock).