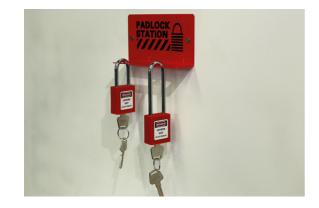

## Additional Information

- Padlock station holding up to 6 padlocks for easy access and safe storage of padlocks in one place. Use to store unused safety padlocks • to see at a glance what locks are in use. Size: 140 x 40 x 80mm.
- 6 x 76mm long shackle, non conductive nylon bodied lockout padlocks (with two coded keys), for preventing accidental activation of, or access to, high voltage systems.
- Padlock station kit with standard and long shackle padlocks and safety hasps available please see Laser Part No. 8150. ٠
- All products contained in this kit are available as individual items please see Laser Part Nos. 7944 (padlock station) and 7943 (78mm • padlock).